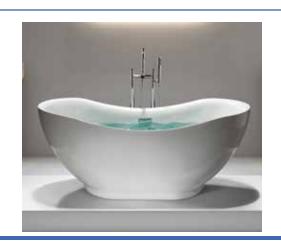

# ANTOINE ACRYLIC OVAL SEAMLESS FREE-STANDING BATHTUB

66½" x 31½" x 28¾"

#### **DESIGN FEATURES**

- · Seamless, 1-piece acrylic soaker bathtub.
- Gently sloping lumbar support at both ends.

#### PRODUCT SPECIFICATIONS

- · Available in white.
- · Oval shape on exterior and interior.
- Bathtub is shipped with a chrome waste & overflow assembly installed.
- Drain hole = 2"
- Water capacity = approx. 50 US gallons.
- 1 year limited manufacturer's warranty included.