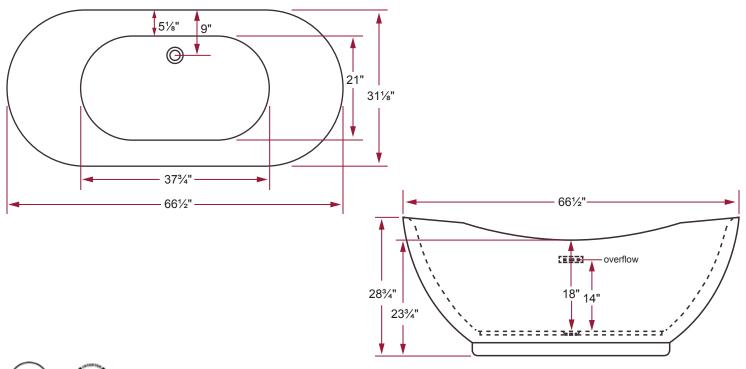

### **BATHTUB DIMENSIONS**

- · Diagrams not to scale.
- All measurements ±1/4".