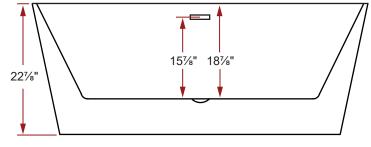

# Item # 44276 ROCHELLE II ACRYLIC OVAL SEAMLESS FREE-STANDING BATHTUB 667/8" x 311/2" x 227/8"

(1700\*800\*580mm)

### DIMENSIONS

- · Diagrams not to scale.
- All measurements ±¼".

This product complies with CSA Standards

In keeping with our policy of continuing product improvement, Acri-Tec Industries Corp. reserves the right to change product specifications without notice.