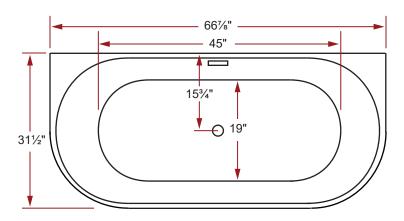

# Item # 44276 ROCHELLE II ACRYLIC OVAL SEAMLESS FREE-STANDING BATHTUB 667/8" x 311/2" x 227/8"

(1700\*800\*580mm)

### DIMENSIONS

- · Diagrams not to scale.
- All measurements ±¼".

This product complies with CSA Standards

In keeping with our policy of continuing product improvement, Acri-Tec Industries Corp. reserves the right to change product specifications without notice.