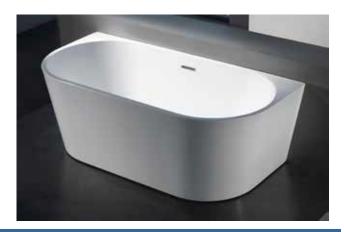

# Item # 44276 ROCHELLE II ACRYLIC OVAL SEAMLESS FREE-STANDING BATHTUB 667/8" x 311/2" x 227/8"

(1700\*800\*580mm)

#### **DESIGN FEATURES**

- Seamless, 1-piece acrylic soaker bathtub.
- · Gently sloping lumbar support at both ends.
- · Deep bathing well.
- · Designed to install flush against a wall.
- Air and Illusion jetting systems available as an upgrade.

# **PRODUCT SPECIFICATIONS**

- · Available in white.
- · Oval shaped interior and front skirt.
- Bathtub is shipped with chrome waste and overflow, drain assembly is not installed.
- · Center drain.
- Drain hole = 2"
- Water capacity = approx. 60 US gallons.
- Weight = approx. 150 lbs.
- · Faucet sold separately.
- 1 year limited manufacturer's warranty included.