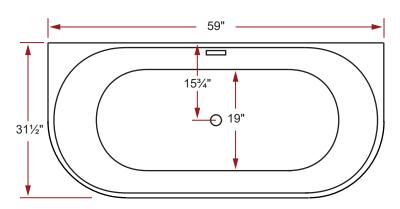

## Item # 44275 ROCHELLE I ACRYLIC OVAL SEAMLESS FREE-STANDING BATHTUB 59" x 31½" x 23¾"

## PRODUCT SPECIFICATIONS

- · Available in white.
- · Oval shaped interior and front skirt.
- Bathtub is shipped with chrome waste and overflow, drain assembly is not installed.
- · Center drain.
- Drain hole = 2"
- Water capacity = approx. 53 US gallons.
- Weight = approx. 130 lbs.
- · Faucet sold separately.
- 1 year limited manufacturer's warranty included.

## **DIMENSIONS**

- · Diagrams not to scale.
- All measurements ±½".

This product complies with CSA Standards

In keeping with our policy of continuing product improvement, Acri-Tec Industries Corp. reserves the right to change product specifications without notice.