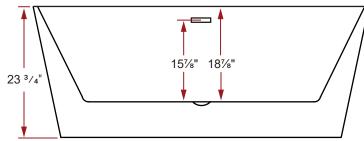

## Item # 44275 ROCHELLE I ACRYLIC OVAL SEAMLESS FREE-STANDING BATHTUB 59" x 31½" x 23¾"

## **DIMENSIONS**

- · Diagrams not to scale.
- All measurements ±½".

This product complies with CSA Standards

In keeping with our policy of continuing product improvement, Acri-Tec Industries Corp. reserves the right to change product specifications without notice.