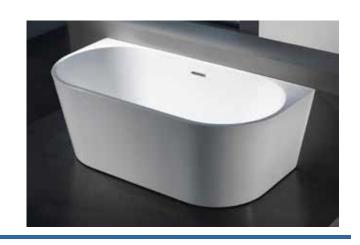

## Item # 44275 ROCHELLE I ACRYLIC OVAL SEAMLESS FREE-STANDING BATHTUB 59" x 31½" x 23¾"

## PRODUCT SPECIFICATIONS

- · Available in white.
- · Oval shaped interior and front skirt.
- Bathtub is shipped with chrome waste and overflow, drain assembly is not installed.
- · Center drain.
- Drain hole = 2"
- Water capacity = approx. 53 US gallons.
- Weight = approx. 130 lbs.
- · Faucet sold separately.
- 1 year limited manufacturer's warranty included.