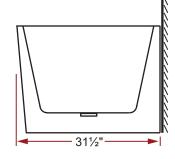

## Item # 44275 ROCHELLE I ACRYLIC OVAL SEAMLESS FREE-STANDING BATHTUB 59" x 31½" x 23¾"

## **DIMENSIONS**

- · Diagrams not to scale.
- All measurements ±½".

This product complies with CSA Standards

In keeping with our policy of continuing product improvement, Acri-Tec Industries Corp. reserves the right to change product specifications without notice.