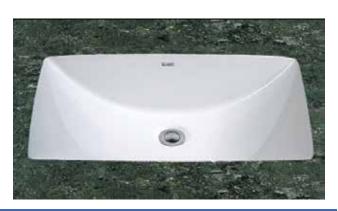

# RECTANGULAR PORCELAIN UNDERMOUNT BATHROOM BASIN 22" x 15" x 7"

### PRODUCT SPECIFICATIONS

- · Available in white.
- · Rectangular bowl with sloped sides.
- Overflow located at the front of the sink.
- · Net sink weight: 17 lbs.
- Minimum cabinet size required: 27"
- · Allow sufficient space for a faucet (not included).
- Installation brackets sold separately. Item # 04000.
- 1 year limited manufacturer's warranty included.