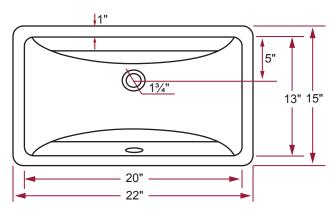

## SINK DIMENSIONS

- · Diagrams not to scale.
- All measurements ±½".

### **COUNTERTOP CUT-OUT:**

- The cut-out template is provided as a <u>guide</u> <u>only</u> and should be checked against the actual sink to determine correct fit.
- It is recommended that the hole for the sink be cut ½" x ½" smaller than the inside bowl dimensions.