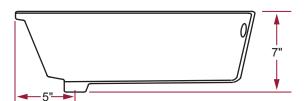

ATHROOM BASIN 22" x 15" x 7"



### **DESIGN FEATURES**

- Cast to ensure exceptional strength as well as long term durability.
- Forged from a proprietary blend of clays to create an ideal product for new homes or bathroom renovations.
- Unique, easy-to-clean coating helps to seal the sink against bacteria and microbes and provides a durable gloss finish.

### PRODUCT SPECIFICATIONS

- · Available in white.
- · Rectangular bowl with sloped sides.
- Overflow located at the front of the sink.
- · Net sink weight: 17 lbs.
- Minimum cabinet size required: 27"
- · Allow sufficient space for a faucet (not included).
- Installation brackets sold separately. Item # 04000.
- 1 year limited manufacturer's warranty included.

## SINK DIMENSIONS

- · Diagrams not to scale.
- All measurements ±½".





### **COUNTERTOP CUT-OUT:**

- The cut-out template is provided as a <u>guide</u> <u>only</u> and should be checked against the actual sink to determine correct fit.
- It is recommended that the hole for the sink be cut ½" x ½" smaller than the inside bowl dimensions.



In keeping with our policy of continuing product improvement, Acri-Tec Industries Corp. reserves the right to change product specifications without notice.