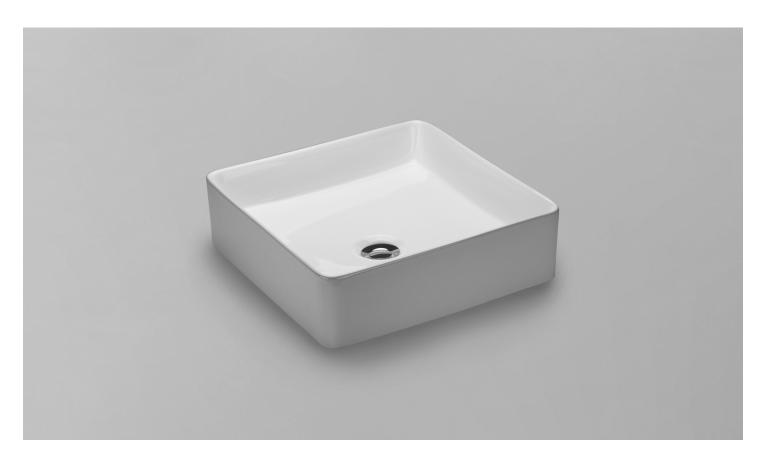

# 36647

14 5/8" x 14 5/8" x 4 3/8"

### **Features**

- Cast to ensure exceptional strength as well as long term durability
- Forged from a proprietary blend of clays to create an ideal product for new homes or bathroom renovations
- Unique, easy-to-clean coating helps to seal the sink agaisnt bacteria and microbes and provides a durable extra coating

## **Product Specifications**

- Square bowl
- Drain hole 1 3/4"
- Gloss finish
- Faucet not included
- 1 year limited manufacturer's warranty included

Updated : September 24, 2018