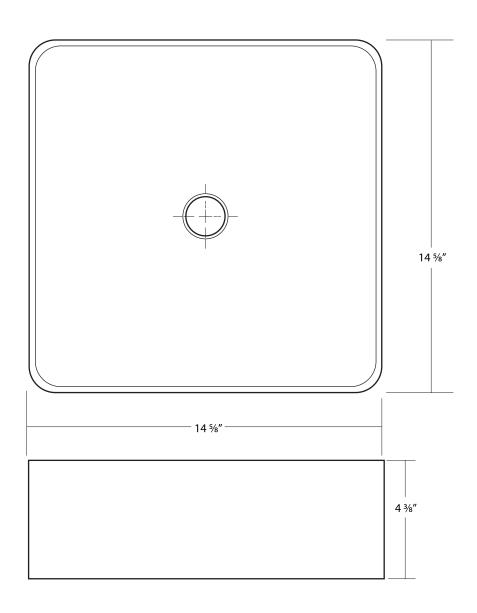

# 36647

14 5/8" x 14 5/8" x 4 3/8"

## **Product Specifications**

- Square bowl
- Drain hole 1 3/4"
- Gloss finish
- Faucet not included
- 1 year limited manufacturer's warranty included

Updated : September 24, 2018