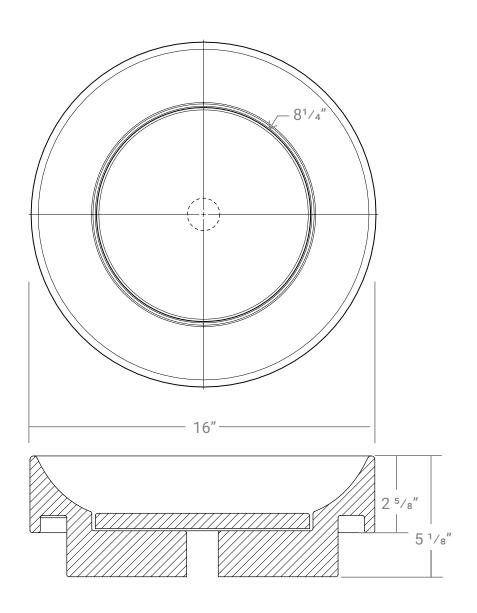

# 36415

Product # 36415

16" x 16" x 5 1/8"

## **Product Specifications**

- Circular Bowl Shape
- Designed for counter-top installation
- Drain hole  $1\frac{3}{4}$ "
- Net sink weight: 17 lbs
- Finished on all sides
- Faucet & drain not included
- 1 Year limited manufacturer's warranty included

Our products are handmade & hand finished so you can expect a tolerance of  $\pm\,1/4$ " on all measurements. We strongly recommend waiting until your ordered product is on-site before attempting any rough-in carpentry or plumbing.

If you want to verify any of our measurements, please feel free to call or email us.

\*Drawings are not to scale