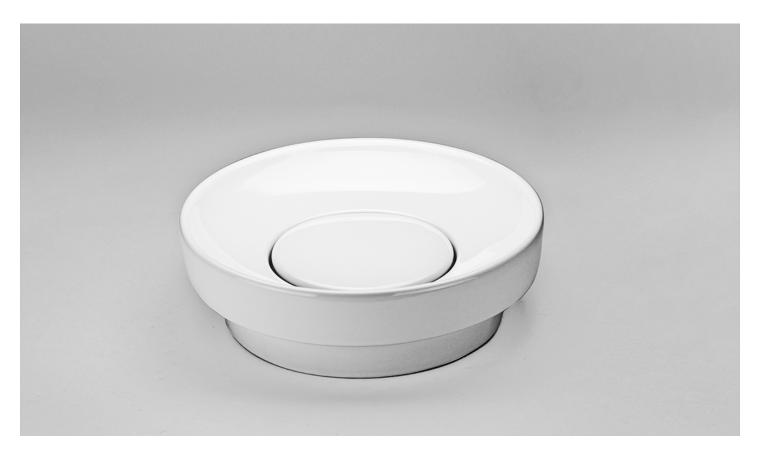

# 36415

Product # 36415

16" x 16" x 5 1/8"

## **Product Specifications**

- Circular Bowl Shape
- Designed for counter-top installation
- Drain hole  $1\frac{3}{4}$ "
- Net sink weight: 17 lbs
- Finished on all sides
- Faucet & drain not included
- 1 Year limited manufacturer's warranty included

## **Design Features**

- Cast to ensure exceptional strength as well as long term durability
- Forged from a propriety blend of clays to create an ideal product for new homes or bathroom renovations
- Unique, easy-to-clean coating helps to seal the sink against bacteria and microbes and provides a durable