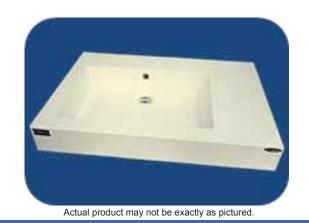

## Item # 30021

# COMPOSITE (PURE) COUNTERTOP BATHROOM BASIN

291/8" x 191/2" x 35/8"

#### **DESIGN FEATURES**

- Seamless solid surface composite construction formulated from a blend of natural and synthetic materials.
- Non-porous surface is anti-bacterial and easy to clean as well as impact, scratch and stain resistant.
- · Designed for above counter installation.
- Flat bottom, single left side rectangular bowl.
- Available with a finished or non-finished back.
- · Generous rear faucet deck.