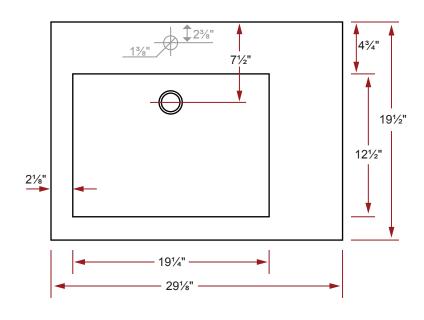

### SINK DIMENSIONS

- · Diagrams not to scale.
- All measurements ±½".

This sink complies with CSA Standards

In keeping with our policy of continuing product improvement, Acri-Tec Industries Corp. reserves the right to change product specifications without notice.