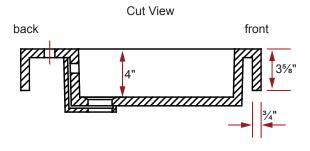

### SINK DIMENSIONS

- · Diagrams not to scale.
- All measurements ±½".

This sink complies with CSA Standards

In keeping with our policy of continuing product improvement, Acri-Tec Industries Corp. reserves the right to change product specifications without notice.