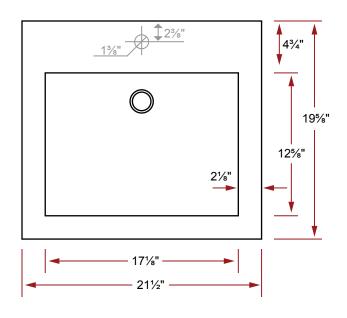

#### SINK DIMENSIONS

- · Diagrams not to scale.
- All measurements ±½".

This sink complies with CSA Standards

In keeping with our policy of continuing product improvement, Acri-Tec Industries Corp. reserves the right to change product specifications without notice.