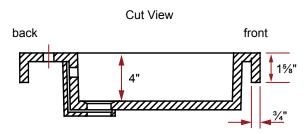

#### SINK DIMENSIONS

- · Diagrams not to scale.
- All measurements ±½".

This sink complies with CSA Standards

In keeping with our policy of continuing product improvement, Acri-Tec Industries Corp. reserves the right to change product specifications without notice.