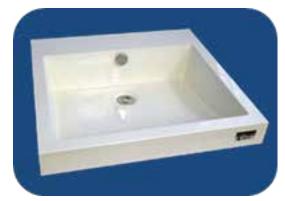

# COMPOSITE (PURE) COUNTERTOP LOW PROFILE BATHROOM BASIN

21½" x 19½" x 1½"

Actual product may not be exactly as pictured.