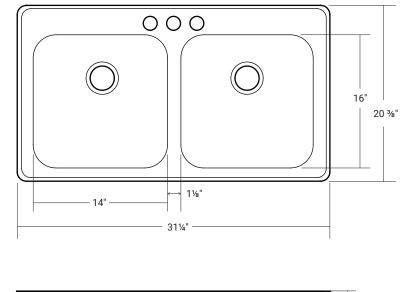

## ACRITEC

STAINLESS STEEL KITCHEN SINK, DROP-IN 25100 31¼" x 20 3/8" x 8"

## PRODUCT SPECIFICATIONS

- Fabricated from type 304, 20 gauge stainless steel.
- Constructed from 18/9 chrome/nickel content stainless steel for durability and superior longevity.
- Net sink weight: 18 lbs.
- Minimum cabinet size required: 36"
- Three (3) integral faucet holes.
- · Included with sink:
  - Installation clamps
  - Cut-out template
- 1 year limited manufacturer's warranty included.

REV. 12/04/2017 \*Drawings are not to scale \*All measurements are ±<sup>1</sup>/<sub>4</sub>" In keeping with our policy of continuing improvement, Acri-tec industries Corp. reserves the right to change product specifications without notice.