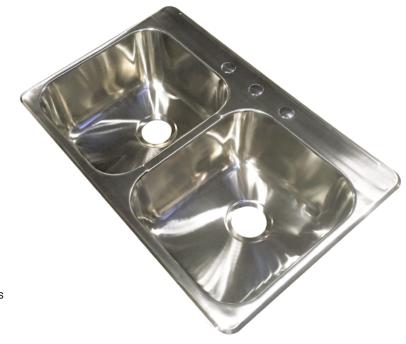

## ACRITEC

STAINLESS STEEL KITCHEN SINK, DROP-IN 25100 31¼" x 20 3/8" x 8"

## **DESIGN FEATURES**

- Resilient and easy-to-clean Brushed Satin finish.
- · Double bowls with rounded corners.
- Raised rim profile to guard against counter spills.
- · Partition between bowls guards against spillovers.
- Installation clamps provided for quick & easy installation.
- Latex based undercoating and rubber pads help damper sounds and vibrations.
- 3 1/2" Drain opening

## PRODUCT SPECIFICATIONS

- Fabricated from type 304, 20 gauge stainless steel.
- Constructed from 18/9 chrome/nickel content stainless steel for durability and superior longevity.
- Net sink weight: 18 lbs.
- Minimum cabinet size required: 36"
- Three (3) integral faucet holes.
- · Included with sink:
  - Installation clamps
  - Cut-out template
- 1 year limited manufacturer's warranty included.