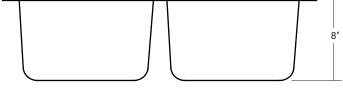

## ACRITEC

STAINLESS STEEL KITCHEN SINK, DROP-IN 25100 31¼" x 20 3/8" x 8"

REV. 12/04/2017 \*Drawings are not to scale \*All measurements are ±<sup>1</sup>/<sub>4</sub>" In keeping with our policy of continuing improvement, Acri-tec industries Corp. reserves the right to change product specifications without notice.