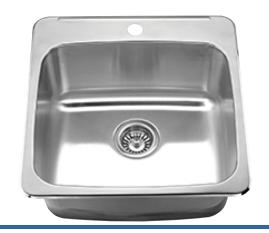

## Item # 25030 STAINLESS STEEL DROP-IN LAUNDRY SINK

20" x 20½" x 7"

(508\*521\*178mm)

## **DESIGN FEATURES**

- · Resilient and easy-to-clean Brushed Satin finish.
- · Single bowl with rounded corners.
- Installation clamps provided for quick & easy installation.
- Latex based undercoating helps damper sounds and vibrations.
- 3½" drain opening.

## PRODUCT SPECIFICATIONS

- · Model: PC-D051
- Fabricated from type 304, 20 gauge stainless steel.
- Constructed from 18/9 chrome/nickel content stainless steel for durability and superior longevity.
- · Net sink weight: 8 lbs.
- · Minimum cabinet size required: 24"
- · Integral faucet hole.
- · Included with sink:
  - 3½" stainless steel strainer(s)
  - Installation clamps
  - Cut-out template
- 1 year limited manufacturer's warranty included.