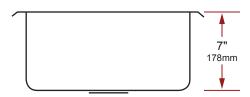

## Item # 25030 STAINLESS STEEL DROP-IN LAUNDRY SINK

20" x 20½" x 7"

(508\*521\*178mm)

## SINK DIMENSIONS

- · Diagrams not to scale.
- All measurements ±½".

This sink complies with CSA Standards

In keeping with our policy of continuing product improvement, Acri-Tec Industries Corp. reserves the right to change product specifications without notice.