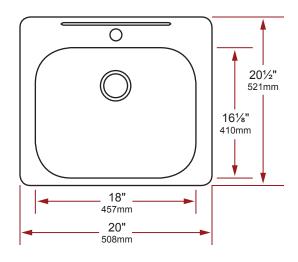

## Item # 25030 STAINLESS STEEL DROP-IN LAUNDRY SINK

20" x 20½" x 7"

(508\*521\*178mm)

## SINK DIMENSIONS

- · Diagrams not to scale.
- All measurements ±½".

This sink complies with CSA Standards

In keeping with our policy of continuing product improvement, Acri-Tec Industries Corp. reserves the right to change product specifications without notice.