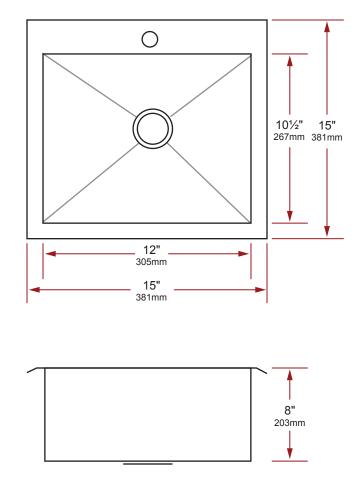

#### SINK DIMENSIONS

- Diagrams not to scale.
- All measurements ±1/4".

This sink complies with CSA Standards

In keeping with our policy of continuing product improvement, Acri-Tec Industries Corp. reserves the right to change product specifications without notice.