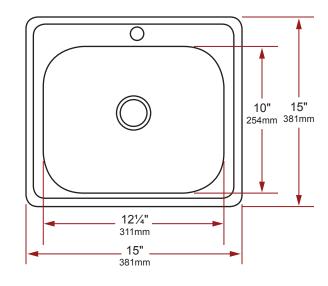

Item # 24020 STAINLESS STEEL DROP-IN BAR SINK 15" x 15" x 5½"

(381\*381\*140mm)

## SINK DIMENSIONS

- · Diagrams not to scale.
- All measurements ±½".

This sink complies with CSA Standards

In keeping with our policy of continuing product improvement, Acri-Tec Industries Corp. reserves the right to change product specifications without notice.