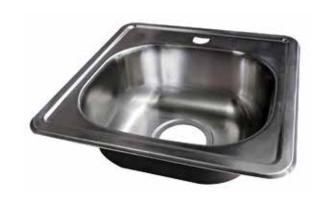

Item # 24020 STAINLESS STEEL DROP-IN BAR SINK 15" x 15" x 5½"

(381\*381\*140mm)

## **DESIGN FEATURES**

- Resilient and easy-to-clean Brushed Satin finish.
- · Single bowl with rounded corners.
- Installation clamps provided for quick & easy installation.
- Latex based undercoating helps damper sounds and vibrations.
- 3½" drain opening.