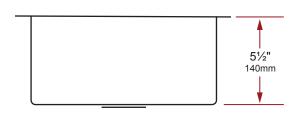

Item # 24020 STAINLESS STEEL DROP-IN BAR SINK 15" x 15" x 5½"

(381\*381\*140mm)

## SINK DIMENSIONS

- · Diagrams not to scale.
- All measurements ±½".

This sink complies with CSA Standards

In keeping with our policy of continuing product improvement, Acri-Tec Industries Corp. reserves the right to change product specifications without notice.