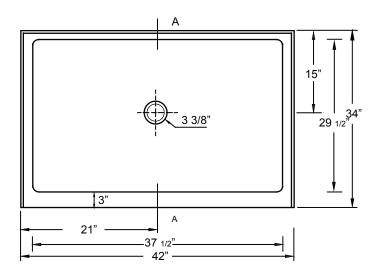

#### **SHOWER BASE DIMENSIONS**

\*Diagram is not to scale

This shower base complies with CSA Standards

### **DESIGN FEATURES**

- Acrylic shower base constructed of cast high gloss acrylic and reinforced with a fibreglass backing
- Standard 3 3/8" shower drain opening
- Shower base trimed to fit 42" x 34" rough opening
- Integral tiling flange for easy installation