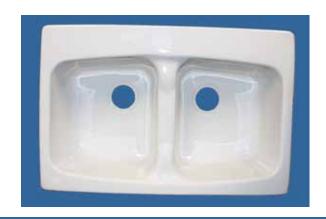

## Item # 19051 GOURMET ACRYLIC DROP-IN KITCHEN SINK 32" x 21" x 8½"

## PRODUCT SPECIFICATIONS

- · Available in white.
- · Double bowls with round corners.
- · Faucet holes available:
  - Item # 19051 No Holes
  - Item # 19051-01 1 Hole
  - · Item # 19051-04 3 Holes 4" Centerset
  - Item # 19051-08 3 Holes 8" Widespread
- 3½" drain opening.
- · Net sink weight: 12 lbs.
- · Minimum cabinet size required: 36"
- · Faucets and stainers not included.
- 1 year limited manufacturer's warranty included.