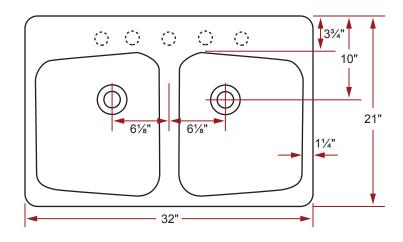

## Item # 19051 GOURMET ACRYLIC DROP-IN KITCHEN SINK 32" x 21" x 8½"

## SINK DIMENSIONS

- · Diagrams not to scale.
- All measurements ±½".

This sink complies with CSA Standards

In keeping with our policy of continuing product improvement, Acri-Tec Industries Corp. reserves the right to change product specifications without notice.