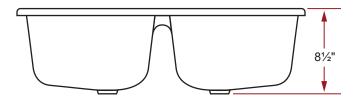

## Item # 19051 GOURMET ACRYLIC DROP-IN KITCHEN SINK 32" x 21" x 8½"

## SINK DIMENSIONS

- · Diagrams not to scale.
- All measurements ±½".

This sink complies with CSA Standards

In keeping with our policy of continuing product improvement, Acri-Tec Industries Corp. reserves the right to change product specifications without notice.