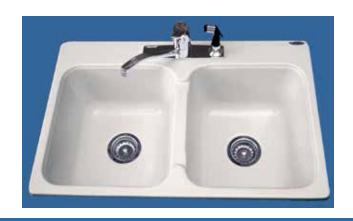

## Item # 19041 DYNASTY ACRYLIC DROP-IN KITCHEN SINK 32" x 21" x 8"

## **DESIGN FEATURES**

- High-gloss cast acrylic reinforced with a fibreglass backing providing strength, vibration reduction and sound deadening.
- Non-porous finish creates a surface resistant to stains and mildew.
- · Easy to clean with non-abrasive cleaners.
- Designed for drop-in applications requiring no mounting hardware.
- · Integral faucet deck.

## PRODUCT SPECIFICATIONS

- · Available in white.
- · Double bowls with round corners.
- · Faucet holes available:
  - Item # 19041 No Holes
  - Item # 19041-01 1 Hole
  - · Item # 19041-04 3 Holes 4" Centerset
  - Item # 19041-08 3 Holes 8" Widespread
- 3½" drain opening.
- Net sink weight: 11 lbs.
- · Minimum cabinet size required: 36"
- · Faucets and stainers not included.
- 1 year limited manufacturer's warranty included.