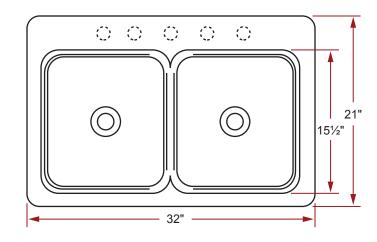

## Item # 19041 DYNASTY ACRYLIC DROP-IN KITCHEN SINK 32" x 21" x 8"

## SINK DIMENSIONS

- · Diagrams not to scale.
- All measurements ±½".

This sink complies with CSA Standards

In keeping with our policy of continuing product improvement, Acri-Tec Industries Corp. reserves the right to change product specifications without notice.