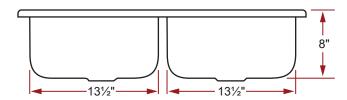

## Item # 19041 DYNASTY ACRYLIC DROP-IN KITCHEN SINK 32" x 21" x 8"

## SINK DIMENSIONS

- · Diagrams not to scale.
- All measurements ±½".

This sink complies with CSA Standards

In keeping with our policy of continuing product improvement, Acri-Tec Industries Corp. reserves the right to change product specifications without notice.