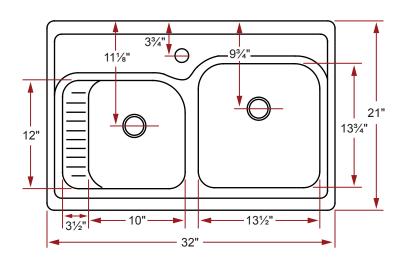

## Item # 19011 PRESTIGE ACRYLIC DROP-IN KITCHEN SINK 32" x 21" x 63/4" - 83/8"

## SINK DIMENSIONS

- · Diagrams not to scale.
- All measurements ±½".

This sink complies with CSA Standards

In keeping with our policy of continuing product improvement, Acri-Tec Industries Corp. reserves the right to change product specifications without notice.