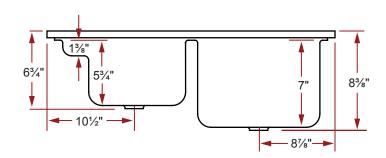

## Item # 19011 PRESTIGE ACRYLIC DROP-IN KITCHEN SINK 32" x 21" x 63/4" - 83/8"

## SINK DIMENSIONS

- · Diagrams not to scale.
- All measurements ±½".

This sink complies with CSA Standards

In keeping with our policy of continuing product improvement, Acri-Tec Industries Corp. reserves the right to change product specifications without notice.