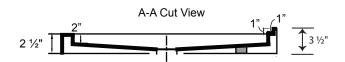

#### **SHOWER BASE DIMENSIONS**

### **OPTIONS**

• Available in: White

Compatible Shower Doors: 9749392 (Section 18, Page 2)

\*Diagram is not to scale

This shower base complies with CSA Standards

\*Shower Drains are not included All measurements  $\pm 1/4$ "