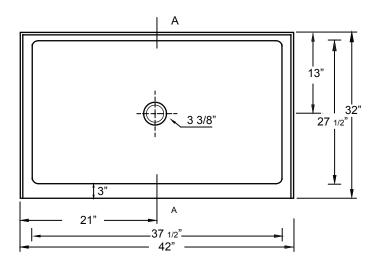

#### **SHOWER BASE DIMENSIONS**

## DESIGN FEATURES

- Acrylic shower base constructed of cast high gloss acrylic and reinforced with a fibreglass backing
- Standard 3 3/8" shower drain opening
- ullet Shower base trimed to fit 42" x 32" rough opening
- Integral tiling flange for easy installation

### **OPTIONS**

• Available in: White

Compatible Shower Doors: 9749392 (Section 18, Page 2)

\*Diagram is not to scale

This shower base complies with CSA Standards

\*Shower Drains are not included All measurements  $\pm 1/4$ "