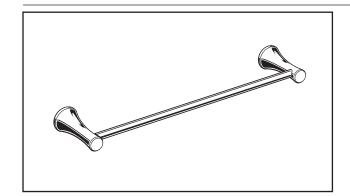

American Standard

C Series BATH ACCESSORIES TOWEL BARS

MODEL NUMBER:

□ 8337.018 - 18" Towel Bar

□ 8337.024 - 24" Towel Bar

## **PRODUCT FEATURES:**

Materials of Construction: Metal construction for durability & long life. Brass rod.

Concealed Mounting: No exposed set screws.