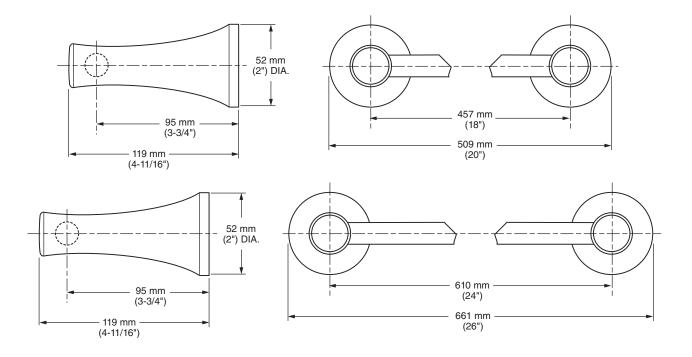

American Standard

C Series BATH ACCESSORIES TOWEL BARS

MODEL NUMBER:

□ 8337.018 - 18" Towel Bar

□ 8337.024 - 24" Towel Bar

## SUGGESTED SPECIFICATION

18" and 24" Towel Bar shall feature metal construction with tarnish - free PVD finish. Rod shall be brass. Shall feature concealed mounting with no exposed set screws. Towel Bar shall be American Standard Model # 8337.\_\_\_\_.