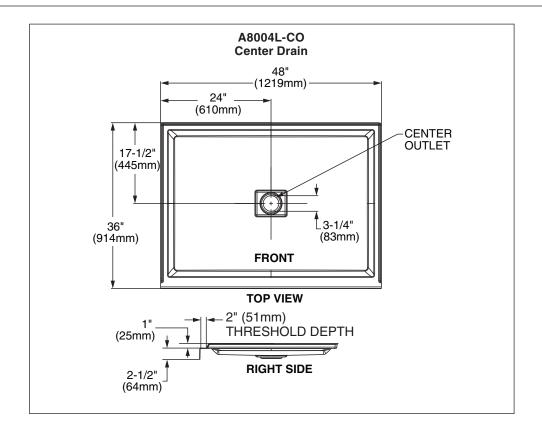

## 48" x 36" ACRYLIC SHOWER BASE

☐ A8004L-CO Center Drain

## **Nominal Dimensions:**

48" x 36" x 2-1/2" (1219 x 914 x 64mm)