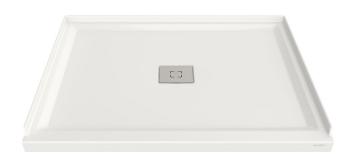

## 48" x 36" ACRYLIC SHOWER BASE

☐ A8004L-CO Center Drain

## **Product Features:**

- High gloss acrylic with fiberglass reinforcement
- Single threshold unit
- Integral 3-sided 1" tiling / water retention flange for easy installation
- Low 2-1/2" threshold for easy access
- Limited Lifetime warranty
- Drain not included

## **Shower Base Includes:**

• Brushed Stainless Steel drain plate