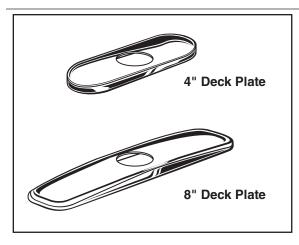

## **MODEL NUMBER:**

- ☐ 206P.400 4" Deck Plate
  Brass construction with putty plate.
- 206P.800 8" Deck Plate
  Brass construction with putty plate.