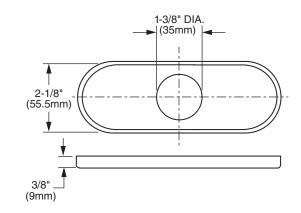

## **PRODUCT FEATURES:**

- For use with Serin deck-mount sensor-operated faucets
- · Brass construction with putty plate
- 4" Deck Plate Dimensions: 6-1/8" x 2-1/8" x 3/8" (157 x 55.5 x 9 mm)
- 8" Deck Plate Dimensions: 10" x 2-1/4" x 1/2" (254 x 58.2 x 11.6 mm)
- Available in Polished Chrome & PVD Satin Nickel finishes