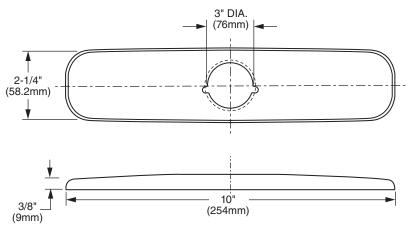

## **PRODUCT FEATURES:**

- For use with Serin deck-mount sensor-operated faucets
- · Brass construction with putty plate
- 4" Deck Plate Dimensions: 6-1/8" x 2-1/8" x 3/8" (157 x 55.5 x 9 mm)
- 8" Deck Plate Dimensions: 10" x 2-1/4" x 1/2" (254 x 58.2 x 11.6 mm)
- Available in Polished Chrome & PVD Satin Nickel finishes