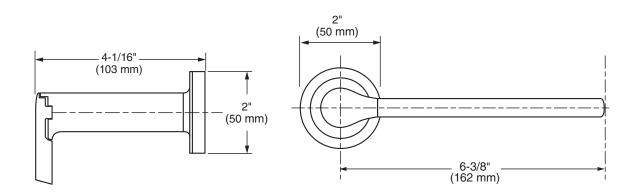

# STUDIO S<sup>®</sup> BATH ACCESSORIES TOILET PAPER HOLDER

### **PRODUCT FEATURES:**

Materials of Construction: Metal construction for durability & long life.

Concealed Mounting: No exposed set screws.

Easy to Install

Easy to Use