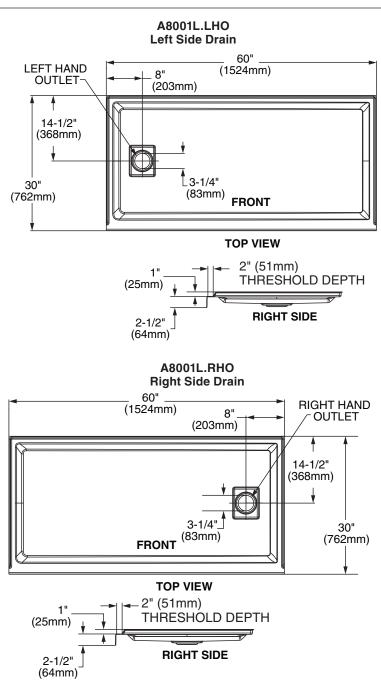

## STUDIO<sup>™</sup> 60" x 30" ACRYLIC SHOWER BASE

- A8001L-LHO Left Side Drain
- A8001L-RHO Right Side Drain

#### **Nominal Dimensions:**

60" x 30" x 2-1/2" (1524 x 762 x 64mm)

## Meets or Exceeds the Following Specifications:

- CSA B45.5 / IAPMO Z124
- IAPMO R&T cUPC

A8001L-LHO

A8001L-RHO

SEE REVERSE SIDE FOR ROUGHING-IN DIMENSIONS