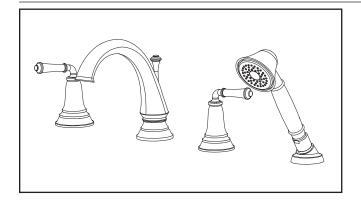

# **Delancey®** Roman Tub Filler Trim

### **ASME A112.18.1 CSA B125.1**

Check local plumbing codes. Some installations may require a vacuum breaker.

**TUB SPOUT FLOW** 

HAND SHOWER FLOW

|                   |                                                 |             | Finish Options     |                   |                    |                  |
|-------------------|-------------------------------------------------|-------------|--------------------|-------------------|--------------------|------------------|
|                   |                                                 |             | Polished<br>Chrome | Brushed<br>Nickel | Polished<br>Nickel | Legacy<br>Bronze |
| Product<br>Number | Description                                     |             | 002                | 295               | 013                | 278              |
| T052900           | Roman Tub Filler Trim LESS Personal Shower.     | <b>(Q</b> ) |                    |                   |                    |                  |
| T052901           | Roman Tub Filler Trim WITH Personal Shower. CEC | DÀ          |                    |                   |                    |                  |