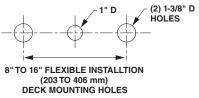

1. DECK THICKNESS TOTAL DECK THICKNESS UP TO 2-1/2"

## 2. FINISHED DECK

FINISHED DECK VARIABILITY ACCOMMODATES DECKING MATERIAL (TILE, MARBLE, CORIAN®...) TO 1" THICK

#### 3. FITTING MOUNTING SURFACE ADJUSTABILITY, TO 1-1/2" THICK

4. ACRYLIC BATHS

### ADJUSTABILITY, TO 1-1/2" THICK

PART OF LIXIL