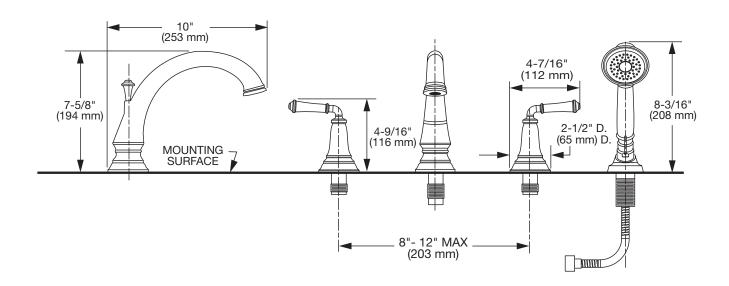

#### **GENERAL DESCRIPTION:**

Installs with Flash Rough valve platform. Washerless 1/4 turn ceramic disc valve cartridges. Durable brass spout. Metal lever handles. Trim kit provides an additional 1" installation adjustability for finished deck.

1. DECK THICKNESS TOTAL DECK THICKNESS UP TO 2-1/2"

## 2. FINISHED DECK

FINISHED DECK VARIABILITY ACCOMMODATES DECKING MATERIAL (TILE, MARBLE, CORIAN®...) TO 1" THICK

#### 3. FITTING MOUNTING SURFACE ADJUSTABILITY, TO 1-1/2" THICK

4. ACRYLIC BATHS

### ADJUSTABILITY, TO 1-1/2" THICK

PART OF LIXIL