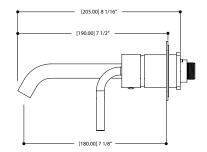

#### SPECS AT LARGE

Overall spout projection: 8 11/16" CC spout projection: 7 1/8" Total faucet height: 2 15/16" Flow rate: 2 gpm Mounting hole: 1 3/8" Counter depth: 1 3/8"

Aquabrass cannot be held responsible for any technical or typographical errors or omissions contained within this document and reserves the right to make changes without prior notice.