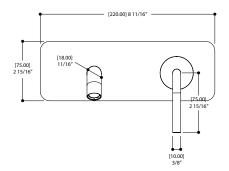

#### SPECS AT LARGE

Overall spout projection: 8 11/16" CC spout projection: 7 1/8" Total faucet height: 2 15/16" Flow rate: 2 gpm Mounting hole: 1 3/8" Counter depth: 1 3/8"

Aquabrass cannot be held responsible for any technical or typographical errors or omissions contained within this document and reserves the right to make changes without prior notice.