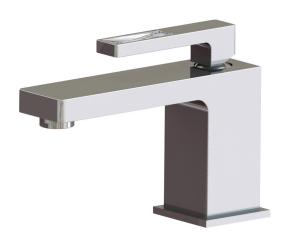

# AQUABRASS

single-hole lavatory faucet

# **FEATURES**

Solid brass construction Crystal clear water flow Single volume and temperature lever control Lever with Swarovski crystal insert Press pop-up drain with overflow included 3/8" connection