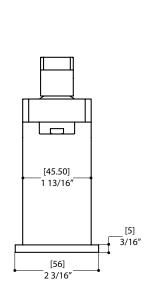

# SPECS AT LARGE

Overall spout projection: 7 1/16" CC spout projection: 5 3/8" Total faucet height: 5 13/16" Flow rate: 1.75 gpm Mounting hole: 1 3/8" Counter depth: 1 3/8"