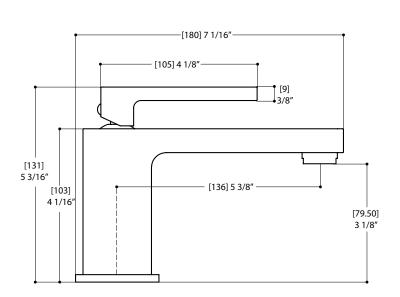

# SPECS AT LARGE

Overall spout projection: 7 1/16" CC spout projection: 5 3/8" Total faucet height: 5 13/16" Flow rate: 1.75 gpm Mounting hole: 1 3/8" Counter depth: 1 3/8"