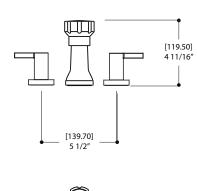

## AQUABRASS

# blade 68026

4 hole bidet set



### SPECS AT LARGE

overall height: 4 11/16"

Flow rate: full flow

#### **FEATURES**

Solid brass construction Incorporated vacuum breaker & vertical spray Mechanical drain included 1/2" connection

#### **FINISHES**

Standard Polished Chrome (pc) Brushed Nickel (bn) Electro Black (ebk) Brushed Gold (bg)

#### Custom

Custom finishes available (ask your local Aquabrass authorized dealer for details)

#### WARRANTY

Residential: Limited lifetime warranty to original purchaser

Commercial: Two years warranty

(Complete warranty available at www.aquabrass.com/warranty)









Aquabrass cannot be held responsible for any technical or typographical errors or omissions contained within this document and reserves the right to make changes without prior notice.

Last revision: 10/06/2020 aquabrass.com