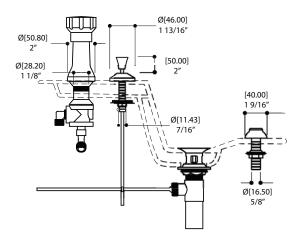

### SPECS AT LARGE

overall height: 4 11/16"

Flow rate: full flow

#### **FEATURES**

Solid brass construction Incorporated vacuum breaker & vertical spray Mechanical drain included 1/2" connection