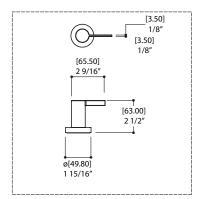

## AQUABRASS

# blade 68026

4 hole bidet set



### SPECS AT LARGE

overall height: 4 11/16"

Flow rate: full flow

#### **FEATURES**

Solid brass construction Incorporated vacuum breaker & vertical spray Mechanical drain included 1/2" connection

#### **FINISHES**

Standard Polished Chrome (pc) Brushed Nickel (bn) Electro Black (ebk) Brushed Gold (bg)

#### Custom

Custom finishes available (ask your local Aquabrass authorized dealer for details)

#### WARRANTY

Residential: Limited lifetime warranty to original purchaser

Commercial: Two years warranty

(Complete warranty available at www.aquabrass.com/warranty)









Aquabrass cannot be held responsible for any technical or typographical errors or omissions contained within this document and reserves the right to make changes without prior notice.

Last revision: 10/06/2020 aquabrass.com