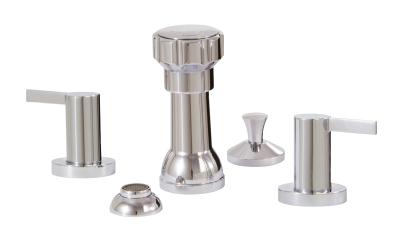

# blade 68026

4 hole bidet set

#### **FEATURES**

Solid brass construction Incorporated vacuum breaker & vertical spray Mechanical drain included 1/2" connection