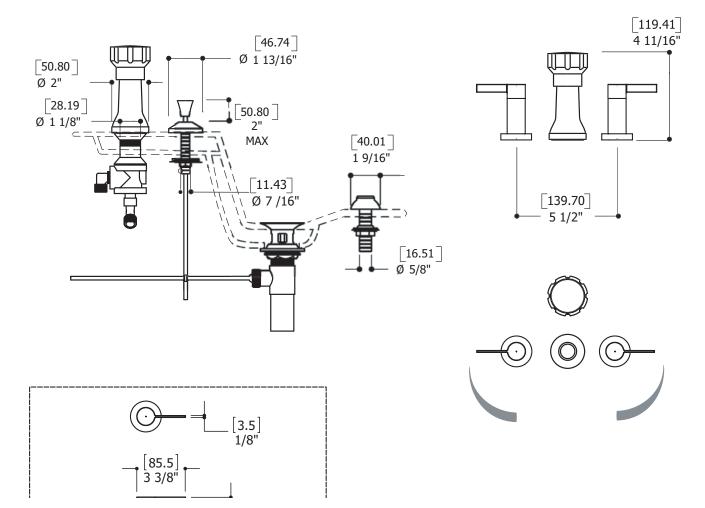

#### SPECS AT LARGE

overall height: 4 11/16"

Flow rate: full flow

Products and specifications shown are subject to change without notice. Please contact our technical support at tech@aquabrass.com for any further queries, replacement parts requests etc.