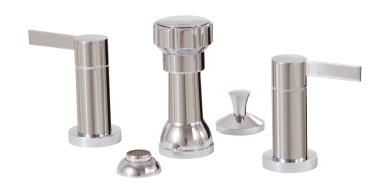

## blade 68026

4 hole bidet set

### **FEATURES**

Solid brass construction Incorporated vacuum breaker & vertical spray Mechanical drain included 1/2" connection

# FINISHES Standard

polished chrome (pc)
brushed nickel (bn)
Custom
15 Custom finishes available
(ask your local Aquabrass authorized dealer for details)