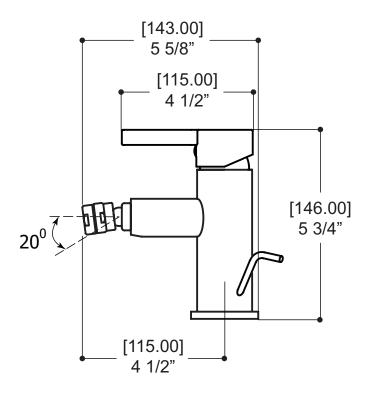

#### SPECS AT LARGE

Overall spout projection: 5 5/8" CC spout projection: 4 1/2" Total spout height: 5 3/4" Flow rate: 1.5 gpm Mounting hole: 1 3/8" Counter depth: 1 3/8"