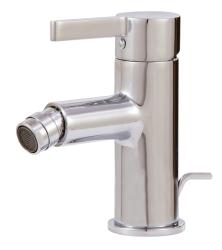

# blade 68024

single-hole bidet with swivel spray

#### **FEATURES**

Solid brass construction
Single volume and temperature lever control
20° swivel aerator
Aerated water flow
Mechanical drain with overflow # ABDR01002
Ceramic cartridge # ABCA04075
1/2" connection