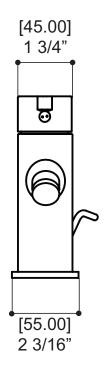

#### SPECS AT LARGE

Overall spout projection: 5 5/8" CC spout projection: 4 1/2" Total spout height: 5 3/4" Flow rate: 1.5 gpm Mounting hole: 1 3/8" Counter depth: 1 3/8"