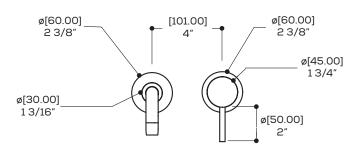

### SPECS AT LARGE

Overall spout projection: 8 5/8" CC spout projection: 8 1/4"

Total faucet height: 2 3/8"

Flow rate: 2 gpm

## [219.00] 8 5/8" [210.00] 8 1/4" [95,70] 3 3/4"