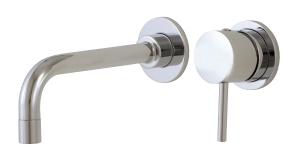

# volare straight 61029

wallmount lavatory faucet

### SPECS AT LARGE

Overall spout projection: 8 5/8" CC spout projection: 8 1/4"

Total faucet height: 2 3/8"

Flow rate: 2 gpm