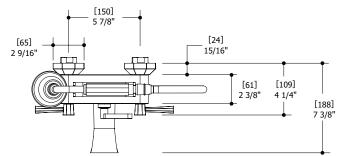

## SPECS AT LARGE

Overall spout projection: 7 3/8" Flow rate tub filler: 10 gpm Total faucet height: 8 5/8"

Flow rate handshower: 2.5 gpm Mounting hole: 13/8"