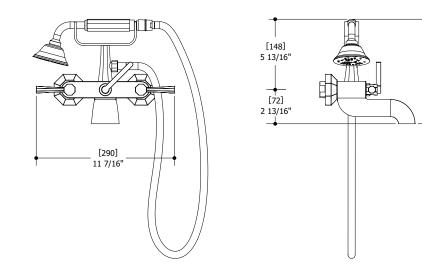

## SPECS AT LARGE

Overall spout projection: 7 3/8" Flow rate tub filler: 10 gpm Total faucet height: 8 5/8"

Flow rate handshower: 2.5 gpm Mounting hole: 13/8"