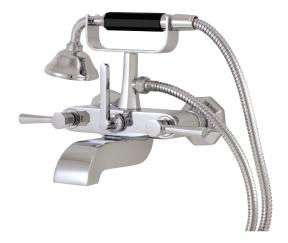

# otto 5300

Wallmount cradle tub filler with handshower

#### FEATURES

Solid brass construction Cascading water flow Lever diverter valve Oak insert, single-spray handshower 5' steel braided hose Ceramic cartridges 1/2" NPT connection

## FINISHES

Standard Polished chrome (pc) Brushed nickel (bn) Brushed gold (bgd)

Custom finishes available