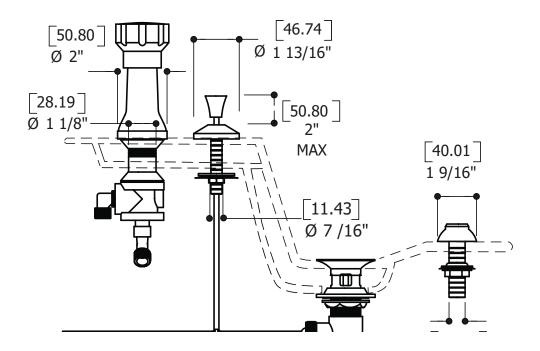

## SPECS AT LARGE

Height: 4 11/16"

Flow rate: full flow Mounting hole: 1 3/8" Counter depth: 1 3/8"

Products and specifications shown are subject to change without notice. Please contact our technical support at tech@aquabrass.com for any further queries, replacement parts requests etc.