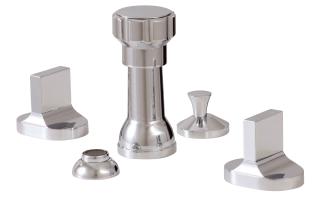

# cut 39526 4 hole bidet set

## FEATURES

Solid brass construction Incorporated vacuum breaker Vertical spray Mechanical drain with overflow # ABDR42300 Ceramic cartridge # hot ABCA30911 cold ABCA30921 1/2" connection