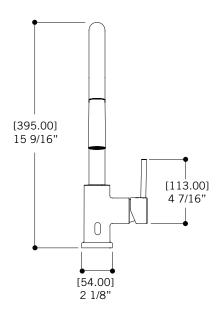

#### SPECS AT LARGE

Total spout projection: 10 5/16" CC spout projection: 8 11/16" Total spout height: 15 9/16"

**Flow rate**: 1.75 gpm (6.6 L/min)

Mounting hole: 1 3/8" Counter depth: 1 1/2" max