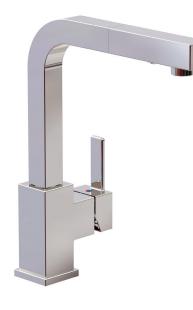

# PRANZO #40878

## single-control pull-out kitchen faucet

### **FINISH**

Polished chrome (pc)