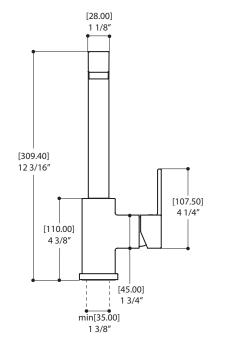

### SPECS AT LARGE

Total spout projection: 10 1/8" CC spout projection: 8 5/16" Total spout height: 12 3/16" Flow rate: 1.75 gpm (6.6 L/min) Mounting hole: 1 3/8" Counter depth: 1 1/2" max

Ceramic cartridge Retractable dual function pull-out spray 24" speedways with 3/8" connection Reduced water-efficient flow: 1.75 gpm (6.6 L/min) Spout rotation: 150°