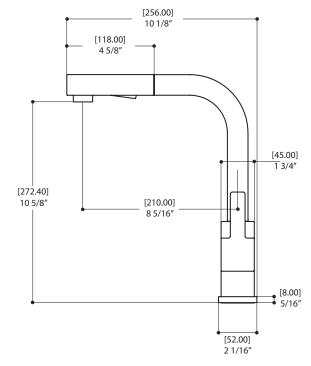

### SPECS AT LARGE

Total spout projection: 10 1/8" CC spout projection: 8 5/16" Total spout height: 12 3/16" Flow rate: 1.75 gpm (6.6 L/min) Mounting hole: 1 3/8" Counter depth: 1 1/2" max

Ceramic cartridge Retractable dual function pull-out spray 24" speedways with 3/8" connection Reduced water-efficient flow: 1.75 gpm (6.6 L/min) Spout rotation: 150°