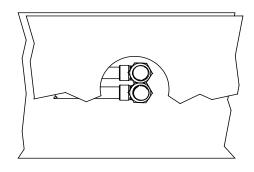

## Featuring "Easy fit", a job-site friendly installation system

Optimize your rough configuration for a minimum C-C between hot & cold inlets (see examples) Optimisez la configuration du brut pour minimiser le C-C entre l'entrée de l'eau chaude et froide