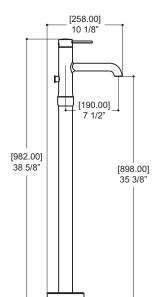

#### **SPECS AT LARGE**

Total faucet projection: 10 1/8" CC spout projection: 7 1/2"

Total height faucet: 38 5/8"

Flow rate spout: 5gpm (18.9 L/min) Flow rate handshower: 2 gpm (7.6 L/min)