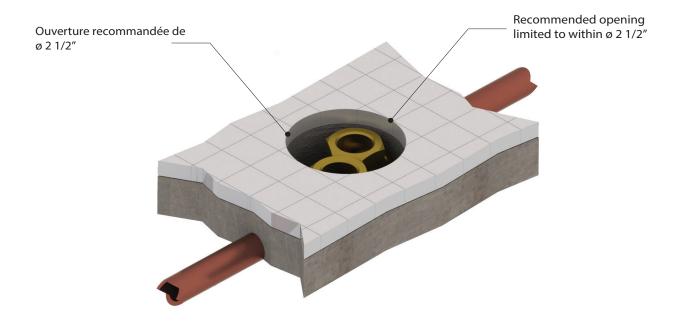

## Featuring "Easy fit", a job-site friendly installation system

Optimize your rough configuration for a minimum C-C between hot & cold inlets (see examples) Optimisez la configuration du brut pour minimiser le C-C entre l'entrée de l'eau chaude et froide