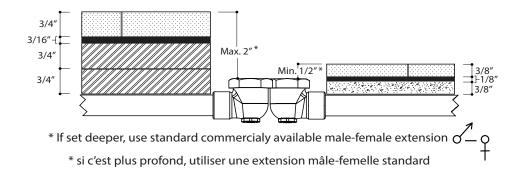

## Featuring "Easy fit", a job-site friendly installation system

Optimize your rough configuration for a minimum C-C between hot & cold inlets (see examples) Optimisez la configuration du brut pour minimiser le C-C entre l'entrée de l'eau chaude et froide