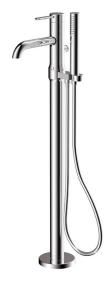

# **CIRCO** # 40787

### floormount tub filler with handshower

#### **FINISH**

Polished chrome (pc)