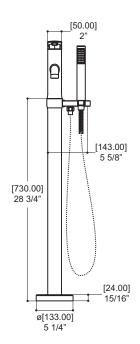

#### **FEATURES**

Single-control lever with pressure balance cartridge Cartridge #ALT76069900

Solid brass

1/2" connections

5' double interlock flexible hose, anti-torsion

Single spray handshower with reduced water-efficient

flow: 2gpm (7.6 L/min)

Spout water flow: 5gpm (18.9 L/min)

Featuring "Easy fit" system