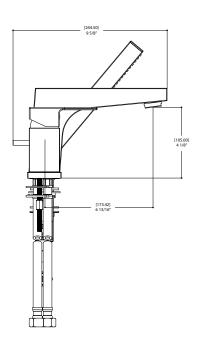

### **SPECS AT LARGE**

Total spout projection: 9 5/8" CC spout projection: 6 13/16"

Total height: 5 5/8"

Total height handshower: 8 5/8"

Flow rate spout: 5.5 gpm (20.8 L/min) Flow rate handshower: 2 gpm (7.6 L/min) Mounting hole: 1 3/8" min - 1 1/2" max

Counter depth: 1 1/2" max

CODE & COMPLIANCE