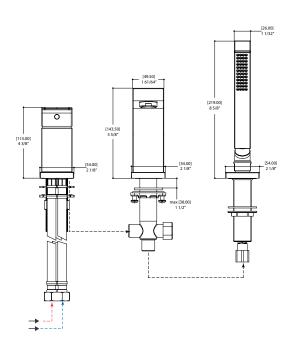

### **SPECS AT LARGE**

Total spout projection: 9 5/8" CC spout projection: 6 13/16"

Total height: 5 5/8"

Total height handshower: 8 5/8"

Flow rate spout: 5.5 gpm (20.8 L/min) Flow rate handshower: 2 gpm (7.6 L/min) Mounting hole: 1 3/8" min - 1 1/2" max

Counter depth: 1 1/2" max

CODE & COMPLIANCE