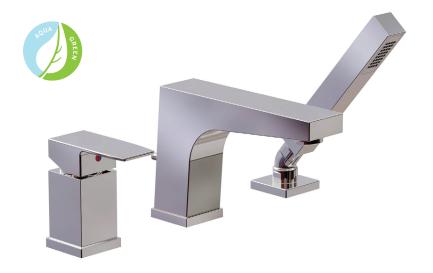

# 3-piece deckmount tub filler with handshower

## **FEATURES**

Single-control lever with pressure balance cartridge Cartridge #ALT76069900

Solid brass

Single spray handshower with reduced water-efficient

flow: 2.0 gpm (7.6 L/min)

Spout water flow: 5.5 gpm (20.8 L/min)

5' hidden hose

Diverter at the back of spout 1/2" female connections

#### **FINISH**

Polished chrome (pc)